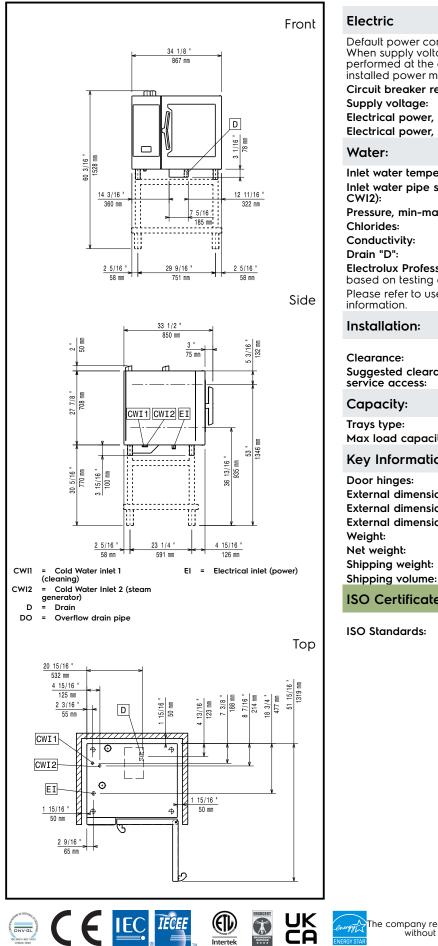

SkyLine PremiumS Electric Combi Oven 5GN1/1, **Green Version** 

| D                            |            |
|------------------------------|------------|
| SkyLine Premium <sup>®</sup> |            |
| 0+1                          |            |
|                              | Electrolux |
|                              | Electrolux |

229700 (ECOE61T3A2) SkyLine PremiumS Combi Boiler Oven with touch screen control, 5x1/1GN, electric, 3 cooking modes (automatic, recipe program, manual), automatic cleaning, 85mm pitch, Green Version with 3-glass door